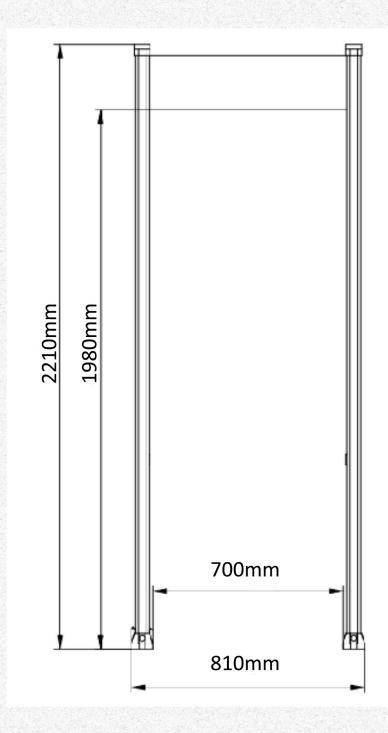

### SPECIFICATION.

Outer dimensions Inner dimension Weight

Power supply

Power consumption

Sensitivity

Operation temperature

**Operation humidity** 

2210mm\*810mm\*605mm (H\*W\*D)

1980mm\*700mm\*605mm (H\*W\*D)

70kg

187V~242V, 50/60Hz

<15W

0~999 adjustable

 $0^{\circ}C \sim 40^{\circ}C$ 

95%, No condensation

## DIMENSION.