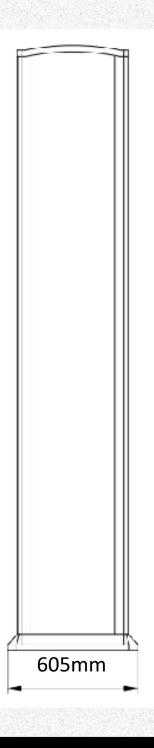

### SPECIFICATION.

Outer dimensions Inner dimension Weight

Power supply

Power consumption

Sensitivity

Operation temperature

**Operation humidity** 

2210mm\*810mm\*605mm (H\*W\*D)

1980mm\*700mm\*605mm (H\*W\*D)

70kg

187V~242V, 50/60Hz

<15W

0~999 adjustable

 $0^{\circ}C \sim 40^{\circ}C$ 

95%, No condensation

## DIMENSION.