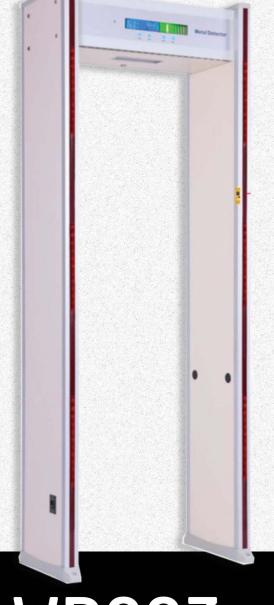

# 6 ZONES WALKTHROUGH

WITH TEMPERATURE SENSOR

CODE: WD003

#### FEATURES.

Power-on self-test function

LCD display

Multi-location detection

Sound and light alarm

Adjustable Sensitivity

Easy to install

Infrared sensor

Self-check the system and display the test results. Modular component design: Convenienttransportation and maintenance.

Display number of people passed, number of alarms and body temperature.

6 detection zones to accurately determine the location of metal objects.

9 types of alarm sound can be selected, each of which has an 8-level adjustable tone and an adjustable alarm time.

Adjust senitivity to meet different requirement of uses.

The system is an integrated design, which can be installed or disassembled in only 20 minutes.

Built-in infrared temperature sensor on the panel to check body temperature of the passing person.